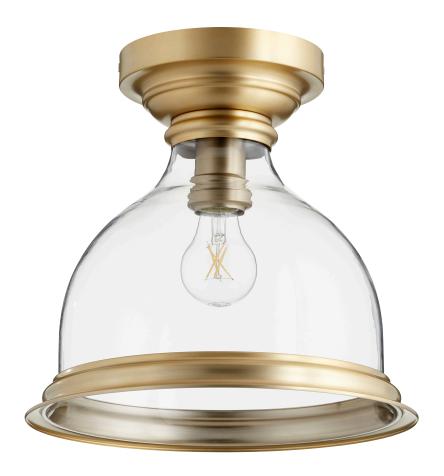

## 3193-12-80

12 Inch Ceiling Mount Aged Brass

| Project:     |    |
|--------------|----|
| Location: _  |    |
| Fixture Type | e: |
| Catalog #: _ |    |

| DETAILS    |                 |
|------------|-----------------|
| FINISH:    | Aged Brass      |
| MATERIALS: | Steel and Glass |
| LOCATION:  | Damp Listed     |
|            |                 |

| DIMENSIONS |        |
|------------|--------|
| HEIGHT:    | 11.50" |
| WIDTH:     | 12.00" |
|            |        |

| LIGHT SOURCE      |                  |
|-------------------|------------------|
| NUMBER OF LIGHTS: | 1 Light          |
| SOCKET BASE:      | Medium Base Lamp |
| WATTAGE:          | 60 Watt          |

| MOUNTING           |                     |
|--------------------|---------------------|
| MOUNTING LOCATION: | Ceiling Mounted     |
| CANOPY:            | H 1.00" x Dia 6.75" |

| SHIPPING | Parcel |
|----------|--------|
| HEIGHT:  | 14.00" |
| LENGTH:  | 26.50" |
| WIDTH:   | 14.25" |
| WEIGHT:  | 6.2lbs |